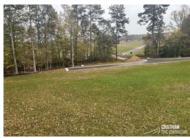

Upon completion of the grade work and hardscapes on the far side of the project, Chatham installed a 50' long, 12' wide, H-20 load capable, pedestrian and single lane vehicular bridge, fabricated by Contech Engineered Solutions, to provide access to the newly-constructed portion of the cemetery. The bridge included a rustic metal, trestle style rail system and concrete-paved deck, with concrete-paved approaches in advance and egress.

Site Pre-Clearing

Post-Hardscape Installation

Access Bridge