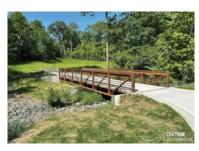

Upon completion of the grade work and hardscapes on the far side of the project, Chatham installed a 50' long, 12' wide, H-20 load capable, pedestrian and single lane vehicular bridge, fabricated by Contech Engineered Solutions, to provide access to the newly-constructed portion of the cemetery. The bridge included a rustic metal, trestle style rail system and concrete-paved deck, with concrete-paved approaches in advance and egress.

Site Pre-Clearing

Post-Hardscape Installation

Access Bridge